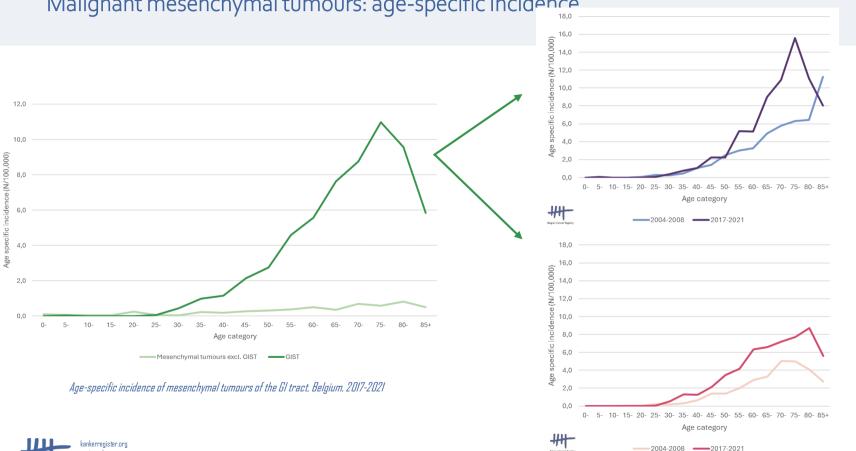

#### Malignant mesenchymal tumours: age-specific incidence

registreducancer.org

Age-specific incidence of GIST by sex, Belgium, 2004-2008 and 2017-2021