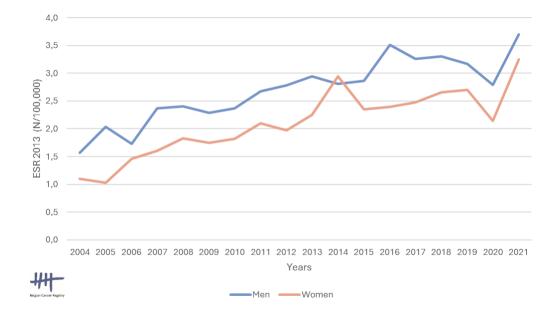

#### Gastro-intestinal stromal tumours (GIST): trends in the incidence

Trends in the incidence of gastro-intestinal stromal tumours (GIST), Belgium, 2004-2021