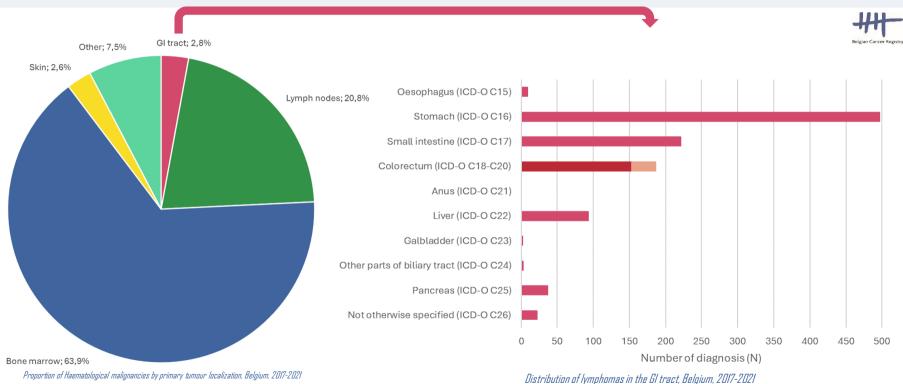

#### Haematological malignancies of the GI tract

kankerregister.org registreducancer.org

Inclusion criteria: ICD-10 C15-C26