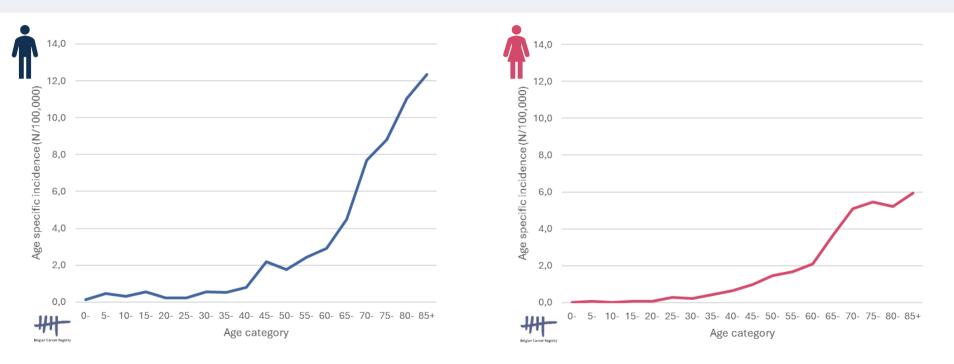

#### Lymphomas of the GI tract: age-specific incidence

Age-specific incidence of lymphomas of the Gl tract, females, Belgium, 2017-2021

Age-specific incidence of lymphomas of the GI tract, males, Belgium, 2017-2021

kankerregister.org registreducancer.org

Inclusion criteria: ICD-10 C15-C26