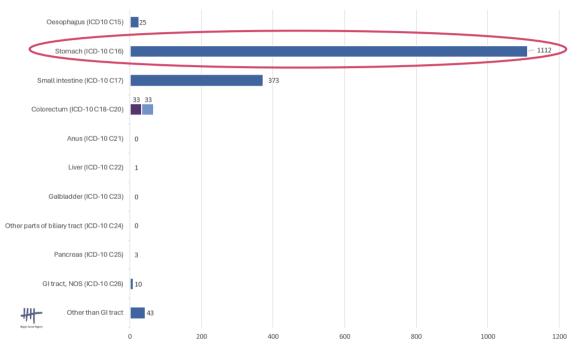

#### Gastro-intestinal stromal tumours (GIST): distribution by topography

Distribution of GIST in the GI tract, Belgium, 2017-2021