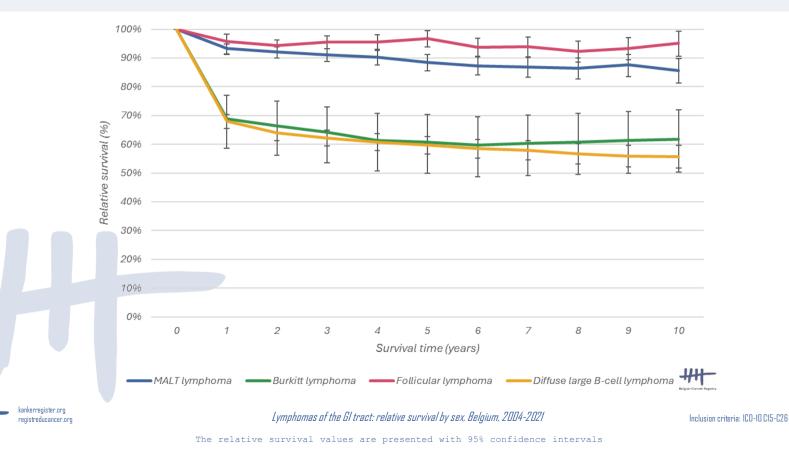

r several extranodal sites  $\rightarrow$  lymphoma may be recorded as primary of abdominal lymph nodes or other extranodal site!



#### Lymphomas of the GI tract: age-specific incidence



Age-specific incidence of lymphomas of the Gl tract, females, Belgium, 2017-2021

Age-specific incidence of lymphomas of the GI tract, males, Belgium, 2017-2021

kankerregister.org registreducancer.org

Inclusion criteria: ICD-10 C15-C26

#### Most frequent lymphomas in the GI tract

kankerregister.org

registreducancer.org



Most frequent lymphomas in the GI tract, Belgium, 2017-2021

### Most frequent lymphomas by tumour localization

registreducancer.org



Most frequent lymphomas in the stomach, small intestine and colorectum, Belgium, 2017-2021

#### Lymphomas of the GI tract: relative survival



#### Conclusions

- Data from both labs for pathological anatomy and oncology care programs are crucial
- Complete data on malignant tumours are available at BCR enabling research on rare subtypes
- GIST incidence increases by 5%/year
  - Currently >350 diagnoses/year 5y relative survival >90%





#### For sending the pathology data to the Belgian Cancer Registry



Bart Van Gool bart.vangool@kankerregister.org