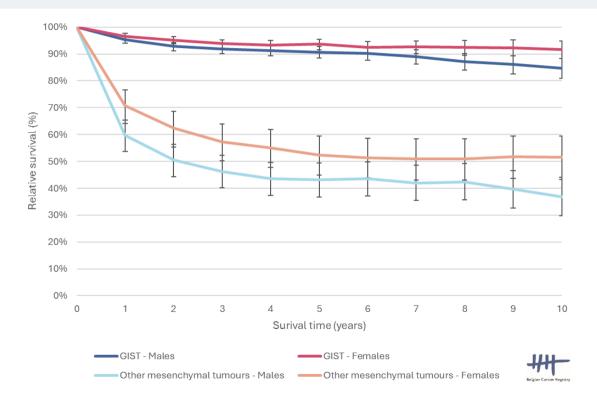

#### Malignant mesenchymale tumours of the GI tract: relative survival by sex

Mesenchymale tumours of the GI tract: relative survival by sex, Belgium, 2004-2021

Inclusion criteria: ICD-10 C15-C26

The relative survival values are presented with 95% confidence intervals