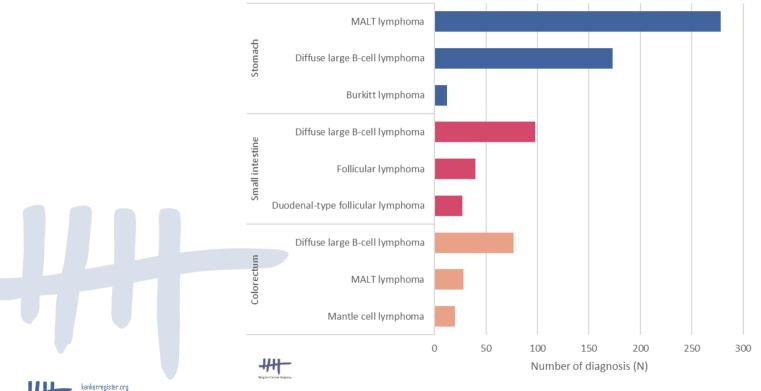

### Most frequent lymphomas by tumour localization

registreducancer.org

Most frequent lymphomas in the stomach, small intestine and colorectum, Belgium, 2017-2021