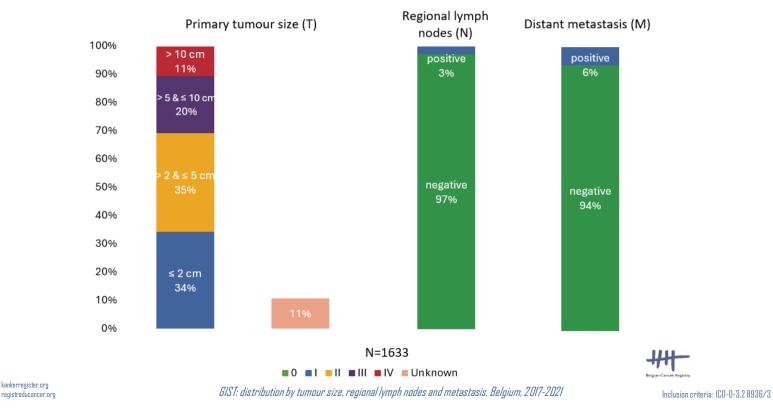

#### GIST: distribution by tumour size, regional lymph nodes and metastasis

kankerregister.org

TNM Classification of Malignant Tumours, Eighth edition, UICC, 2017. Based on the pathological T, N and M categories. If no pathological information was