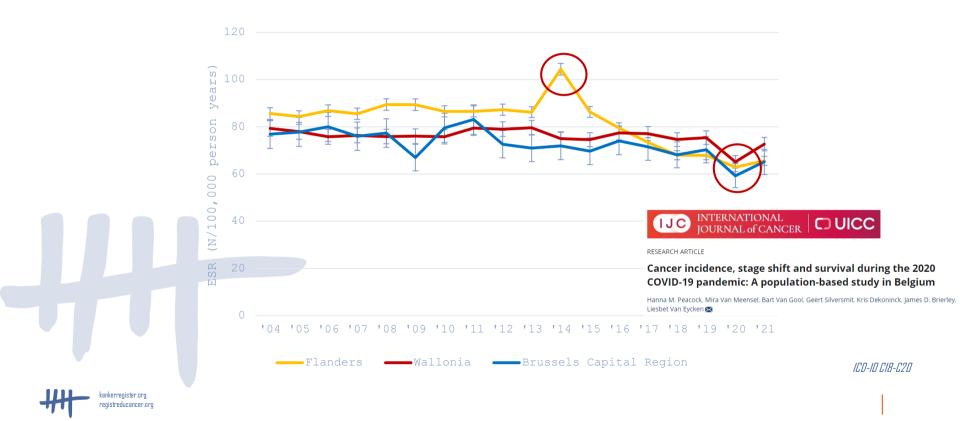

|                                                                                                                 |

BCR registration form

kankerregister.org registreducancer.org

### Belgian Cancer Registry: data flow



# Cancers of the gastro-intestinal tract

#### Incidence of malignant tumours of the GI tract

kankerregister.org

registreducancer.org



Incidence of tumours of the GI tract by primary tumour localization, Belgium, 2017-2021



#### Colorectal cancer: Incidence trends of malignant tumours



#### Incidence of malignant tumours in the GI tract by histological subtype



Inclusion criteria: ICD-10 C15-C26

#### Incidence of malignant mesenchymal tumours and lymphomas of the GI tract



#### Trends in the incidence of mesenchymal tumours \* and lymphomas of the GI tract, Belgium, 2004-2021

kankerregister.org registreducancer.org

Trends in the incidence of mesenchymal tumours\* and lymphomas of the GI tract, Belgium, 2004-2021

Inclusion criteria: ICD-0-3 C15-C26

\* Mesenchymal tumours excluding tumour registrations in soft tissue of abdomen, pelvis or trunk (ICD-10 C49.4-C49.6)

## Malignant Mesenchymal tumours of the gastro-intestinal tract

#### BCR Report: Bone & Soft Tissue Tumour Epidemiology

Fondation contre le Cance

Stichting tegen Kanker

Soft tissue and visceral s