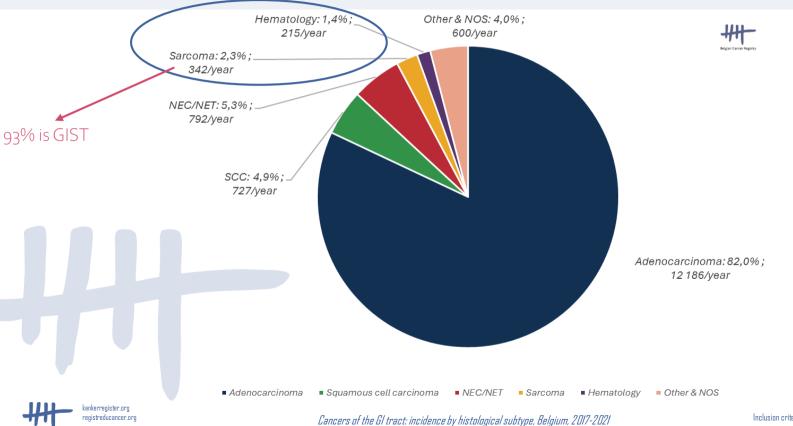

#### Incidence of malignant tumours in the GI tract by histological subtype

Inclusion criteria: ICD-10 C15-C26