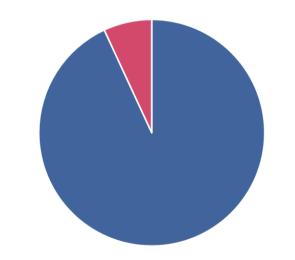

#### Malignant mesenchymal tumours of the GI tract

Malignant mesenchymal tumours of the GI tract (2017-2021)

- Gastrointestinal stromal tumours: 1590
- Other malignant mesenchymal tumours: 118
  - Adipose tissue and (myo)fibroblastic tumours: 1
  - Smooth muscle and skeletal muscle tumours: 38
  - Vascular and perivascular tumours: 40
  - Neural tumours: 1
  - Tumours of uncertain differentiation: 6
  - Other: 32

Gastrointestinal stromal tumour

Other mesenchymal tumours of the GI tract

Maligant mesenchymal tumours of the GI tract, Belgium, 2017-2021