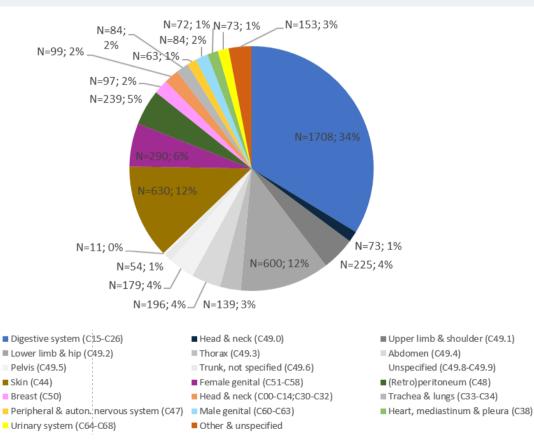

#### Gastro-intestinal stromal tumours (GIST): distribution by topography

Distribution of GIST in the GI tract, Belgium, 2017-2021