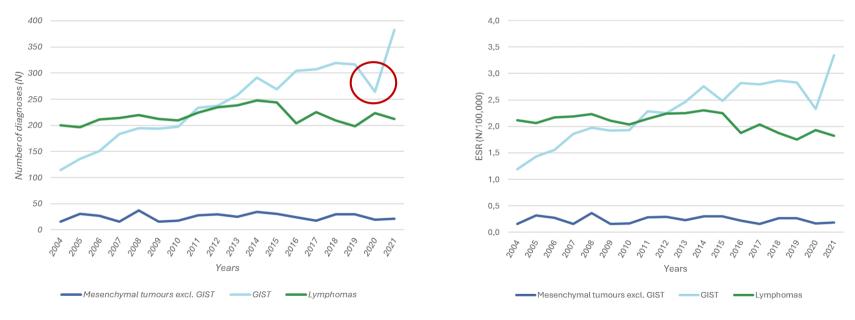

#### Trends in the incidence of mesenchymal tumours \* and lymphomas of the GI tract, Belgium, 2004-2021

kankerregister.org registreducancer.org

Trends in the incidence of mesenchymal tumours\* and lymphomas of the GI tract, Belgium, 2004-2021

Inclusion criteria: ICD-0-3 C15-C26

\* Mesenchymal tumours excluding tumour registrations in soft tissue of abdomen, pelvis or trunk (ICD-10 C49.4-C49.6)